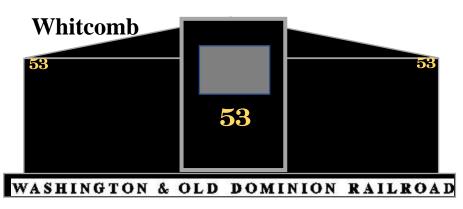

## W&OD Diesel Decal Lettering Guide – Yellow Dulux Set HO WSM-151, N WSM-210

www.greatdecals.com

Bill Mosteller, Great Decals!, 3306 Parkside Terrace, Fairfax, VA 22031.

|    |                         |                     | bili Mosteller, Great Decais, 3300 Farkside Terrace, Fairfax, VA 22031. |             |
|----|-------------------------|---------------------|-------------------------------------------------------------------------|-------------|
| #  | Туре                    | <b>Years Active</b> | Paint Scheme                                                            | Disposition |
| 47 | GE 44 ton - New 1942    | 1942-50             | After 1948 Repainted Black with yellow lettering no Logo                | Sold 1950   |
| 48 | GE 44 ton - New 1942    | 1942-48             | May have been repainted Black with yellow lettering no Logo             | Sold 1948   |
| 49 | GE 44 ton - New 1942    | 1942-51             | After 1948 Repainted Black with yellow lettering no Logo                | Sold 1951   |
| 53 | Whitcomb Center Cab 65t | 1946-59             | Repainted after 1948 to Black with yellow lettering                     | Sold 1959   |
| 54 | Whitcomb Center Cab 65t | 1947-52             | Repainted after 1948 to Black with yellow lettering                     | Sold 1952   |
| 55 | Whitcomb 75 ton         | 1950-68             | Black w/ Yellow Lettering, At some point was Black with White lettering | Scrap 1968  |
| 56 | GE 70ton                | 1950-66             | Black with yellow lettering (older photos appear blue)                  | Traded 1966 |
| 57 | GE 70ton                | 1950-68             | Black with yellow lettering (MU)                                        | Sold 1968   |
| 58 | GE 44ton ex penn        | 1966-68             | Black with yellow lettering (appears blue top and black frame) no logo  | Sold 1968   |