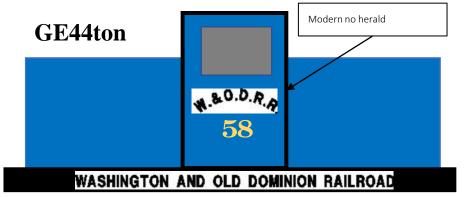

## W&OD Diesel Decal Lettering Guide – Yellow Dulux Set HO WSM-151, N WSM-210

www.greatdecals.com

Bill Mosteller, Great Decals!, 3306 Parkside Terrace, Fairfax, VA 22031.

|    |                         |                     | bili Mosteller, Great Decais, 3300 Farkside Terrace, Fairfax, VA 22031. |             |
|----|-------------------------|---------------------|-------------------------------------------------------------------------|-------------|
| #  | Туре                    | <b>Years Active</b> | Paint Scheme                                                            | Disposition |
| 47 | GE 44 ton - New 1942    | 1942-50             | After 1948 Repainted Black with yellow lettering no Logo                | Sold 1950   |
| 48 | GE 44 ton - New 1942    | 1942-48             | May have been repainted Black with yellow lettering no Logo             | Sold 1948   |
| 49 | GE 44 ton - New 1942    | 1942-51             | After 1948 Repainted Black with yellow lettering no Logo                | Sold 1951   |
| 53 | Whitcomb Center Cab 65t | 1946-59             | Repainted after 1948 to Black with yellow lettering                     | Sold 1959   |
| 54 | Whitcomb Center Cab 65t | 1947-52             | Repainted after 1948 to Black with yellow lettering                     | Sold 1952   |
| 55 | Whitcomb 75 ton         | 1950-68             | Black w/ Yellow Lettering, At some point was Black with White lettering | Scrap 1968  |
| 56 | GE 70ton                | 1950-66             | Black with yellow lettering (older photos appear blue)                  | Traded 1966 |
| 57 | GE 70ton                | 1950-68             | Black with yellow lettering (MU)                                        | Sold 1968   |
| 58 | GE 44ton ex penn        | 1966-68             | Black with yellow lettering (appears blue top and black frame) no logo  | Sold 1968   |