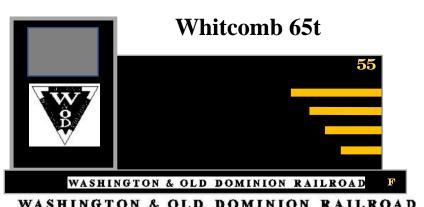

## W&OD Diesel Decal Lettering Guide – Yellow Dulux Set HO WSM-151, N WSM-210

www.greatdecals.com

Bill Mosteller, Great Decals!, 3306 Parkside Terrace, Fairfax, VA 22031.

|    |                         |                     | bili Mosteller, Great Decais, 3300 Farkside Terrace, Fairfax, VA 22031. |             |
|----|-------------------------|---------------------|-------------------------------------------------------------------------|-------------|
| #  | Туре                    | <b>Years Active</b> | Paint Scheme                                                            | Disposition |
| 47 | GE 44 ton - New 1942    | 1942-50             | After 1948 Repainted Black with yellow lettering no Logo                | Sold 1950   |
| 48 | GE 44 ton - New 1942    | 1942-48             | May have been repainted Black with yellow lettering no Logo             | Sold 1948   |
| 49 | GE 44 ton - New 1942    | 1942-51             | After 1948 Repainted Black with yellow lettering no Logo                | Sold 1951   |
| 53 | Whitcomb Center Cab 65t | 1946-59             | Repainted after 1948 to Black with yellow lettering                     | Sold 1959   |
| 54 | Whitcomb Center Cab 65t | 1947-52             | Repainted after 1948 to Black with yellow lettering                     | Sold 1952   |
| 55 | Whitcomb 75 ton         | 1950-68             | Black w/ Yellow Lettering, At some point was Black with White lettering | Scrap 1968  |
| 56 | GE 70ton                | 1950-66             | Black with yellow lettering (older photos appear blue)                  | Traded 1966 |
| 57 | GE 70ton                | 1950-68             | Black with yellow lettering (MU)                                        | Sold 1968   |
| 58 | GE 44ton ex penn        | 1966-68             | Black with yellow lettering (appears blue top and black frame) no logo  | Sold 1968   |

**55** •

WASHINGTON & OLD DOMINION RAILROAD **Your Choice Font** 