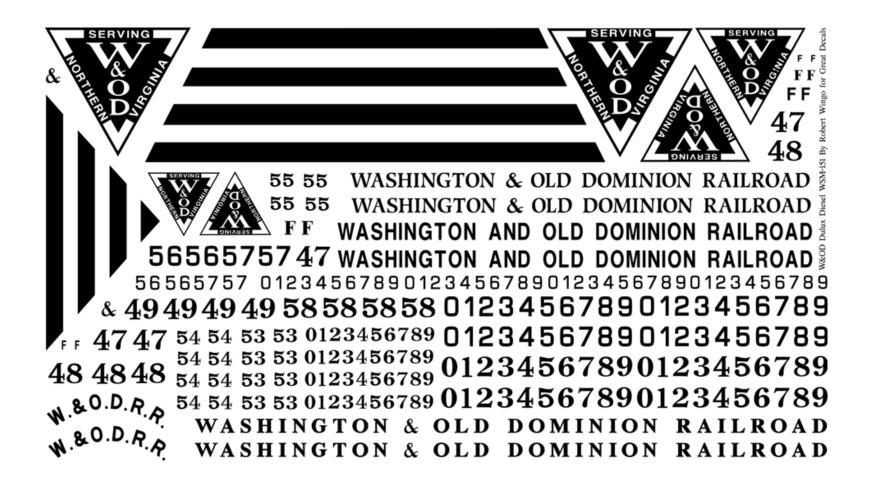

## W&OD Diesel Decal Lettering Guide – Yellow Dulux Set HO WSM-151, N WSM-210

www.greatdecals.com

Bill Mosteller, Great Decals!, 3306 Parkside Terrace, Fairfax, VA 22031.

|    |                         |                     | bili Mosteller, Great Decais, 3300 Farkside Terrace, Fairfax, VA 22031. |             |
|----|-------------------------|---------------------|-------------------------------------------------------------------------|-------------|
| #  | Туре                    | <b>Years Active</b> | Paint Scheme                                                            | Disposition |
| 47 | GE 44 ton - New 1942    | 1942-50             | After 1948 Repainted Black with yellow lettering no Logo                | Sold 1950   |
| 48 | GE 44 ton - New 1942    | 1942-48             | May have been repainted Black with yellow lettering no Logo             | Sold 1948   |
| 49 | GE 44 ton - New 1942    | 1942-51             | After 1948 Repainted Black with yellow lettering no Logo                | Sold 1951   |
| 53 | Whitcomb Center Cab 65t | 1946-59             | Repainted after 1948 to Black with yellow lettering                     | Sold 1959   |
| 54 | Whitcomb Center Cab 65t | 1947-52             | Repainted after 1948 to Black with yellow lettering                     | Sold 1952   |
| 55 | Whitcomb 75 ton         | 1950-68             | Black w/ Yellow Lettering, At some point was Black with White lettering | Scrap 1968  |
| 56 | GE 70ton                | 1950-66             | Black with yellow lettering (older photos appear blue)                  | Traded 1966 |
| 57 | GE 70ton                | 1950-68             | Black with yellow lettering (MU)                                        | Sold 1968   |
| 58 | GE 44ton ex penn        | 1966-68             | Black with yellow lettering (appears blue top and black frame) no logo  | Sold 1968   |

**55** •

WASHINGTON & OLD DOMINION RAILROAD **Your Choice Font** 