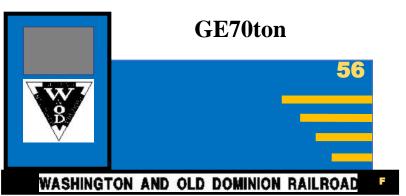

## W&OD Diesel Decal Lettering Guide – Yellow Dulux Set HO WSM-151, N WSM-210

www.greatdecals.com

Bill Mosteller, Great Decals!, 3306 Parkside Terrace, Fairfax, VA 22031.

|    |                         |                     | bili Mosteller, Great Decais, 3300 Farkside Terrace, Fairfax, VA 22031. |             |
|----|-------------------------|---------------------|-------------------------------------------------------------------------|-------------|
| #  | Туре                    | <b>Years Active</b> | Paint Scheme                                                            | Disposition |
| 47 | GE 44 ton - New 1942    | 1942-50             | After 1948 Repainted Black with yellow lettering no Logo                | Sold 1950   |
| 48 | GE 44 ton - New 1942    | 1942-48             | May have been repainted Black with yellow lettering no Logo             | Sold 1948   |
| 49 | GE 44 ton - New 1942    | 1942-51             | After 1948 Repainted Black with yellow lettering no Logo                | Sold 1951   |
| 53 | Whitcomb Center Cab 65t | 1946-59             | Repainted after 1948 to Black with yellow lettering                     | Sold 1959   |
| 54 | Whitcomb Center Cab 65t | 1947-52             | Repainted after 1948 to Black with yellow lettering                     | Sold 1952   |
| 55 | Whitcomb 75 ton         | 1950-68             | Black w/ Yellow Lettering, At some point was Black with White lettering | Scrap 1968  |
| 56 | GE 70ton                | 1950-66             | Black with yellow lettering (older photos appear blue)                  | Traded 1966 |
| 57 | GE 70ton                | 1950-68             | Black with yellow lettering (MU)                                        | Sold 1968   |
| 58 | GE 44ton ex penn        | 1966-68             | Black with yellow lettering (appears blue top and black frame) no logo  | Sold 1968   |