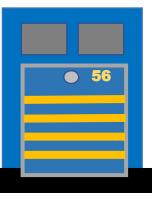

## W&OD Diesel Decal Lettering Guide – Yellow Dulux Set HO WSM-151, N WSM-210

www.greatdecals.com

Bill Mosteller, Great Decals!, 3306 Parkside Terrace, Fairfax, VA 22031.

|    |                         |                     | bili Mosteller, Great Decais, 3300 Farkside Terrace, Fairfax, VA 22031. |             |
|----|-------------------------|---------------------|-------------------------------------------------------------------------|-------------|
| #  | Туре                    | <b>Years Active</b> | Paint Scheme                                                            | Disposition |
| 47 | GE 44 ton - New 1942    | 1942-50             | After 1948 Repainted Black with yellow lettering no Logo                | Sold 1950   |
| 48 | GE 44 ton - New 1942    | 1942-48             | May have been repainted Black with yellow lettering no Logo             | Sold 1948   |
| 49 | GE 44 ton - New 1942    | 1942-51             | After 1948 Repainted Black with yellow lettering no Logo                | Sold 1951   |
| 53 | Whitcomb Center Cab 65t | 1946-59             | Repainted after 1948 to Black with yellow lettering                     | Sold 1959   |
| 54 | Whitcomb Center Cab 65t | 1947-52             | Repainted after 1948 to Black with yellow lettering                     | Sold 1952   |
| 55 | Whitcomb 75 ton         | 1950-68             | Black w/ Yellow Lettering, At some point was Black with White lettering | Scrap 1968  |
| 56 | GE 70ton                | 1950-66             | Black with yellow lettering (older photos appear blue)                  | Traded 1966 |
| 57 | GE 70ton                | 1950-68             | Black with yellow lettering (MU)                                        | Sold 1968   |
| 58 | GE 44ton ex penn        | 1966-68             | Black with yellow lettering (appears blue top and black frame) no logo  | Sold 1968   |