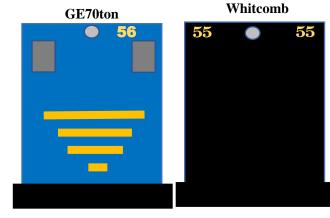

## W&OD Diesel Decal Lettering Guide – Yellow Dulux Set HO WSM-151, N WSM-210

www.greatdecals.com

Bill Mosteller, Great Decals!, 3306 Parkside Terrace, Fairfax, VA 22031.

|    |                         |                     | bili Mosteller, Great Decais, 3300 Farkside Terrace, Fairfax, VA 22031. |             |
|----|-------------------------|---------------------|-------------------------------------------------------------------------|-------------|
| #  | Туре                    | <b>Years Active</b> | Paint Scheme                                                            | Disposition |
| 47 | GE 44 ton - New 1942    | 1942-50             | After 1948 Repainted Black with yellow lettering no Logo                | Sold 1950   |
| 48 | GE 44 ton - New 1942    | 1942-48             | May have been repainted Black with yellow lettering no Logo             | Sold 1948   |
| 49 | GE 44 ton - New 1942    | 1942-51             | After 1948 Repainted Black with yellow lettering no Logo                | Sold 1951   |
| 53 | Whitcomb Center Cab 65t | 1946-59             | Repainted after 1948 to Black with yellow lettering                     | Sold 1959   |
| 54 | Whitcomb Center Cab 65t | 1947-52             | Repainted after 1948 to Black with yellow lettering                     | Sold 1952   |
| 55 | Whitcomb 75 ton         | 1950-68             | Black w/ Yellow Lettering, At some point was Black with White lettering | Scrap 1968  |
| 56 | GE 70ton                | 1950-66             | Black with yellow lettering (older photos appear blue)                  | Traded 1966 |
| 57 | GE 70ton                | 1950-68             | Black with yellow lettering (MU)                                        | Sold 1968   |
| 58 | GE 44ton ex penn        | 1966-68             | Black with yellow lettering (appears blue top and black frame) no logo  | Sold 1968   |